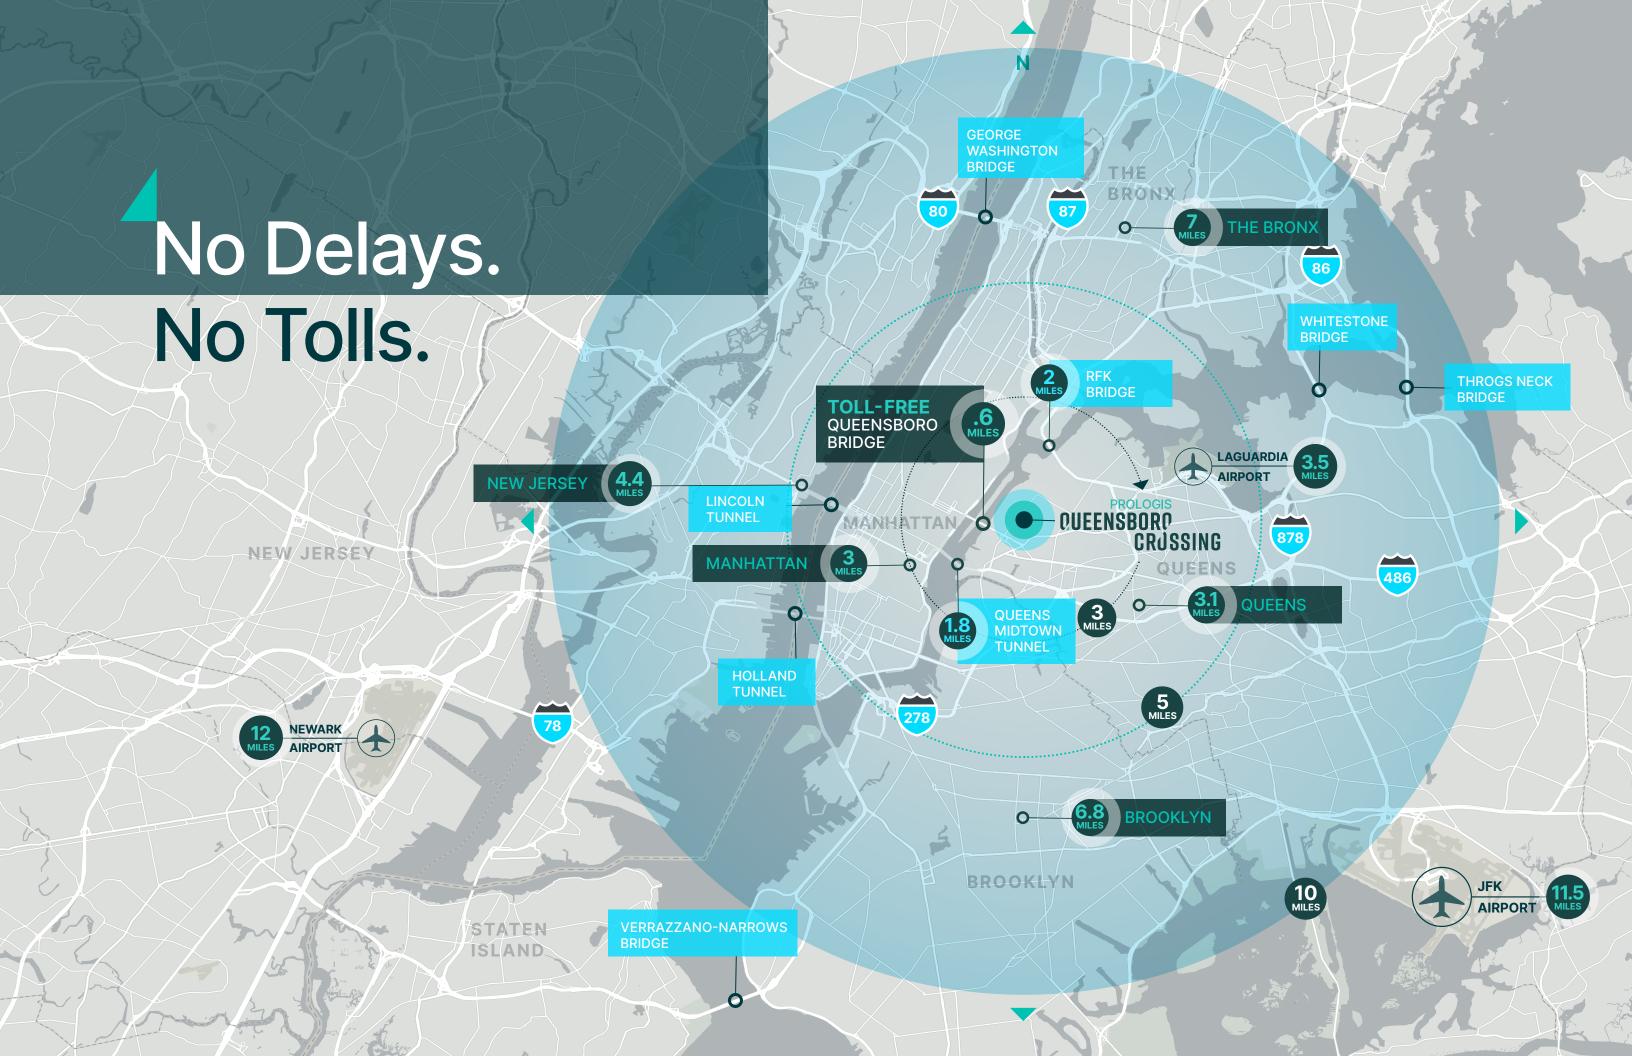

## Unmatched Access.

### **Unrivaled Potential.**

TOTAL LOT SIZE 70,200 SF

AMPLE SECURED PARKING

TARGETING LEED PLATINUM

Prime Long Island City location delivering immediate access to Manhattan, Brooklyn, Queens, the Bronx, I-278, and I-495 Less than a mile to the **toll-free** Queensboro Bridge and less than 2 miles to the RFK Bridge and Queens Midtown Tunnel